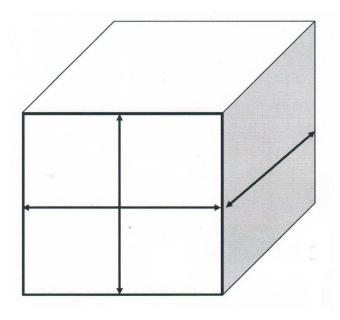

We have 1 columbarium with niches available. Wall 7 is located on the North side of the property. Wall 7 is solid granite with solid granite interior and locking interior metal door. The dimensions are as follows:

length x width x depth

Wall 7: 12.5 inches x 12.5 inches x 14 inches

The memorialization allowed is a bronze wreath, to be ordered from Woodlawn Cemetery at any time after purchase of the niche is completed.